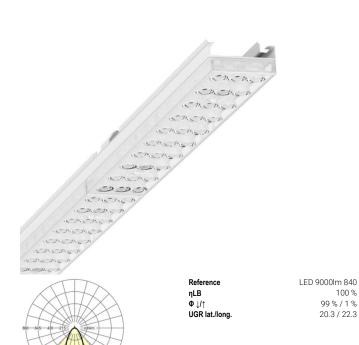

100 % 99 % / 1 %

20.3 / 22.3

Device mount - Individual.Lens.Optic - direct, narrow distribution - visually continuous

Device mount made of a galvanised, profiled steel sheet; surface coated with polyester resin. Tool-free attachment with design-integrated pressure caps guarantee protection against theft and dismantling. Housing colour traffic white RAL 9016; Direct, narrow-beam light distribution using the Individual.Lens.Optic made of PMMA plastic. The single lens optics ensure absolute ease of assembly and are simple to maintain thanks to the easily cleaned surface. The inner rhythm of the 3-row single lens arrangement and the overriding device mount are perfectly in tune to guarantee a homogeneous appearance in the object.

# LIGHTING TECHNOLOGY

| Placement                          | LED, Colour rendering/Light colour |  |
|------------------------------------|------------------------------------|--|
|                                    | CRI ≥ 80 / 4000K                   |  |
| Colour tolerance (MacAdam)         | 3SDCM                              |  |
| Photobiological safety (Luminaire) | RG1                                |  |
| Nominal luminous flux              | 9272lm                             |  |
| LED service life                   | 50000h L80/B10 (Tq 35°C)           |  |
| Luminaire luminous efficiency      | 176lm/W                            |  |
| Beam angle                         | 40° (C0) / 85 ° (C90)              |  |
| UGR lat./long.                     | 20.3 / 22.3                        |  |
|                                    |                                    |  |