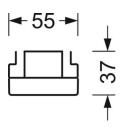

#### **MECHANICS**

| •                                   |                           |                                   |                               |
|-------------------------------------|---------------------------|-----------------------------------|-------------------------------|
| Housing colour                      |                           |                                   | traffic white RAL 9016        |
| Dimensions (LxWxH/DxH) Weight (net) |                           |                                   | 1531mm x 55mm x 37mm<br>1.9kg |
|                                     |                           |                                   |                               |
| Type of installation                |                           | Mounting rail system installation |                               |
| Dimension                           | S                         |                                   |                               |
| L<br>B<br>H                         | 1531 mm<br>55 mm<br>37 mm | Length<br>Width<br>Height         |                               |